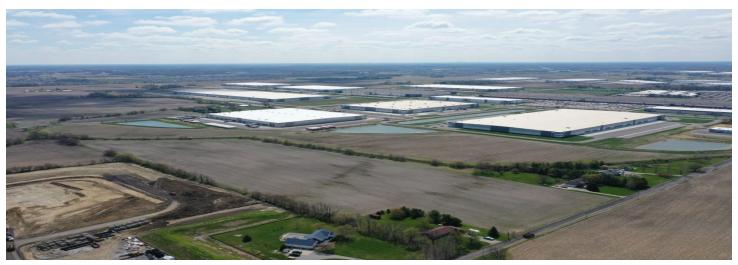

## FISHBACK CREEK BUSINESS PARK

Boone REMC

| SITE OVERVIEW       |                                            |  |
|---------------------|--------------------------------------------|--|
| Site Address        | 500 East 400 South<br>Whitestown, IN 46075 |  |
| County              | Boone                                      |  |
| Time Zone           | Eastern                                    |  |
| Ownership           | Private-GDI Construction                   |  |
| Total Acreage       | 171 acres                                  |  |
| Developable         | n/a                                        |  |
| Min Lot Size        | n/a                                        |  |
| Zoning              | Industrial                                 |  |
| Site Covenants      | n/a                                        |  |
| Impact Fees         | n/a                                        |  |
| Foreign Trade Zones | Yes                                        |  |